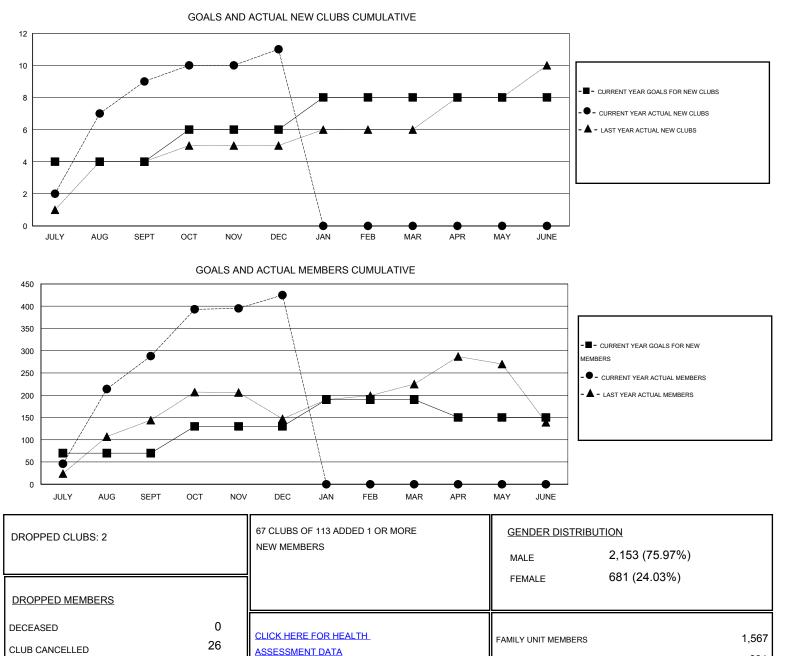

## LOCATION NEPAL

 $\mathsf{GMT} \; \mathsf{CA} \; \mathbf{6}$ Clubs Members RESULTS FOR 2015-2016 **RESULTS FOR 2015-2016** NEW CLUB NEW CLUBS DROPPED NET NEW MEMBER CHARTER AND DROPPED NET QUARTER QUARTER GOAL CLUBS GAIN/LOSS GOAL NEW MEMBERS MEMBERS GAIN/LOSS ADDED 4 9 0 9 70 435 147 288 JULY/AUG/SEPT JULY/AUG/SEPT 2 2 2 0 60 263 137 126 OCT/NOV/DEC OCT/NOV/DEC 2 0 0 0 0 0 60 0 JAN/FEB/MAR JAN/FEB/MAR 0 0 0 0 -40 0 0 0 APR/MAY/JUNE APR/MAY/JUNE